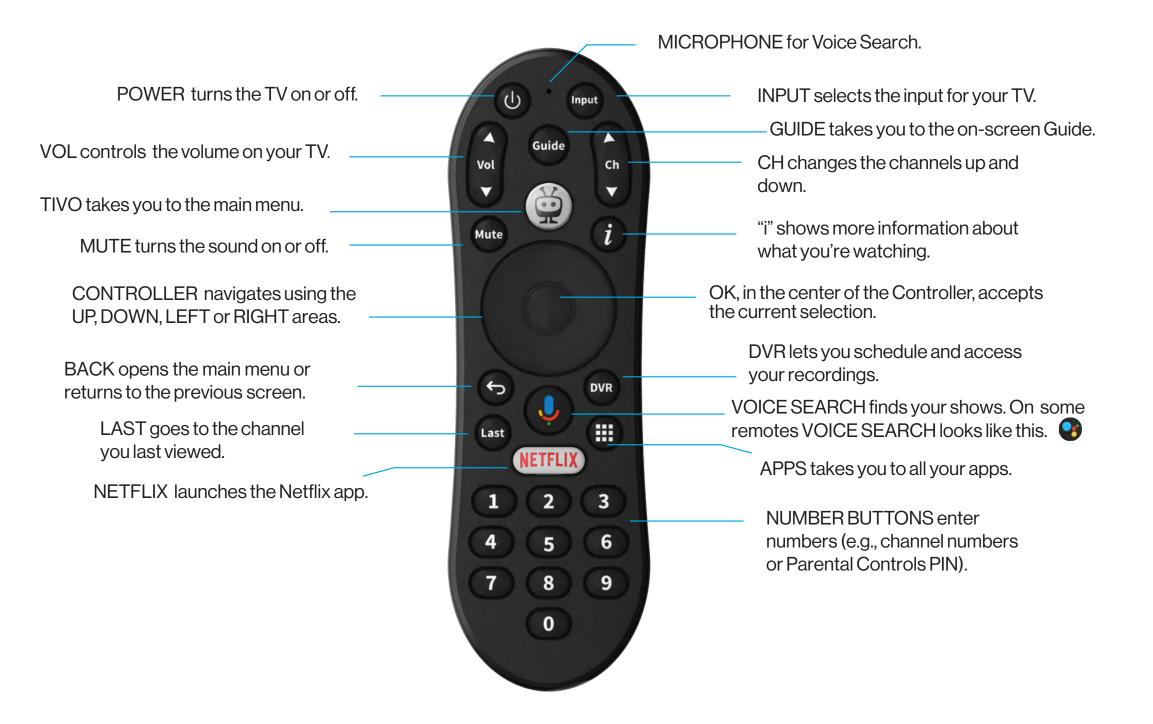

ters to see only Movies, Sports, News, Kids shows, or more in the guide.

|            |                   | 1 PM | 1:30 PM | 2 PM | 2:30 PM |
|------------|-------------------|------|---------|------|---------|
|            | Book              |      |         |      |         |
|            | f the Hill        |      |         |      |         |
| Kids       | tter or for       |      |         |      |         |
|            | ation Island      |      |         |      |         |
| umentary & |                   |      |         |      |         |
|            | jo Fire           |      |         |      |         |
|            | 12 (if necessary) |      |         |      |         |
|            | hings First       |      |         |      |         |

# GET TO KNOW YOUR REMOTE CONTROL