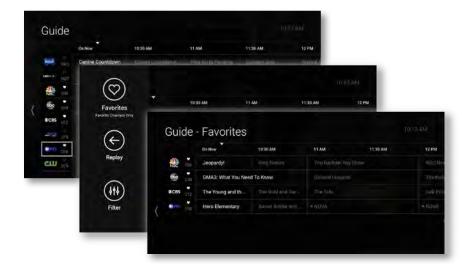

# SHOW YOUR LOVE WITH FAVORITE CHANNELS

Use the Guide to set your favorite channels. Move to the Channel column and select each channel you want to set as a favorite. The small heart icon will be filled in. Whenever you want the guide to show only your favorites, just move all the way to the left and choose Favorites from the panel that appears.

### **USE THE GUIDE SUPERPOWERS**

Meet the hidden powers of the guide. Use your remote to move all the way to the left of the guide. A panel opens with Favorites, Replay, and Filter options.

| rójť Háng (Várson) Thá Rachmel Kay tátow NBCD   What You Need To Know Gradenil Klay tátow Thá, R   sung and thi Thá Rob (Ind. (Ind. ) Thá You (Ind. )   sgends Webe (I) - The Blay et (1990 ALCO pointhalt - Ap Accosti With C. All Ac All Ac   lementary Xareier Middle and MOVA. NOVA.                                                                                                                                                                                                                                                                                                                                                                                                                                                                                                                                                                                                                                                                                                                                                                                                                                                                                                                                                                                                                                                    |           | 10:30 AM                | 11 AM | 11:30 AM | 12 PM  |
|---------------------------------------------------------------------------------------------------------------------------------------------------------------------------------------------------------------------------------------------------------------------------------------------------------------------------------------------------------------------------------------------------------------------------------------------------------------------------------------------------------------------------------------------------------------------------------------------------------------------------------------------------------------------------------------------------------------------------------------------------------------------------------------------------------------------------------------------------------------------------------------------------------------------------------------------------------------------------------------------------------------------------------------------------------------------------------------------------------------------------------------------------------------------------------------------------------------------------------------------------------------------------------------------------------------------------------------------|-----------|-------------------------|-------|----------|--------|
| What You Need To Know     Concent Houghtst     Thick       wing and th.     This Robit and dyn.     This Talk     This Robit and dyn.     T | fusic (60 | Minutes)                |       |          |        |
| sung and th     The Robit and the     That Tally     Talls is       sgends     "Write Alls" The Blong of 10910" ALCO Dentibilit All Alexands with C     All Ale       Jementary     Waven Middle and     - MOVA     - MOVA.                                                                                                                                                                                                                                                                                                                                                                                                                                                                                                                                                                                                                                                                                                                                                                                                                                                                                                                                                                                                                                                                                                                 | rdyl      |                         |       |          |        |
| sgends Worke AVL: "The Block of 1990 ACC Pontibilit - 49 Account with C. All Ac<br>lementary Spreer Multile and - +NOVA                                                                                                                                                                                                                                                                                                                                                                                                                                                                                                                                                                                                                                                                                                                                                                                                                                                                                                                                                                                                                                                                                                                                                                                                                     | What Yo   | u Need To Know          |       |          |        |
| Jenentary Xgroup Middle and - +400kb . + NOVA                                                                                                                                                                                                                                                                                                                                                                                                                                                                                                                                                                                                                                                                                                                                                                                                                                                                                                                                                                                                                                                                                                                                                                                                                                                                                               | iung and  | thin. This Bold and the |       |          | Talk R |
|                                                                                                                                                                                                                                                                                                                                                                                                                                                                                                                                                                                                                                                                                                                                                                                                                                                                                                                                                                                                                                                                                                                                                                                                                                                                                                                                             | egends    |                         |       |          |        |
| argh Today Live The Drew Barrym. The Drew Barrym. shill                                                                                                                                                                                                                                                                                                                                                                                                                                                                                                                                                                                                                                                                                                                                                                                                                                                                                                                                                                                                                                                                                                                                                                                                                                                                                     | lementar  | . Xayar Hiddle and      |       |          |        |
|                                                                                                                                                                                                                                                                                                                                                                                                                                                                                                                                                                                                                                                                                                                                                                                                                                                                                                                                                                                                                                                                                                                                                                                                                                                                                                                                             | irgh Toda | y Live                  |       |          |        |